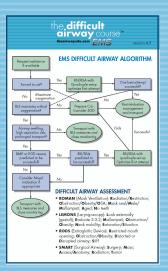

## **Recharge Your Skills with Didactic & Hands-on Training**

- Foundational Skills Review
- The Massively Soiled Airway (SALAD)
- Surgical Airway Rescue
- Medication-Facilitated Airway Management
- Performing Optimally in Stressful Situations
- Post-Ventilator Management
- Pediatric Airway Skills